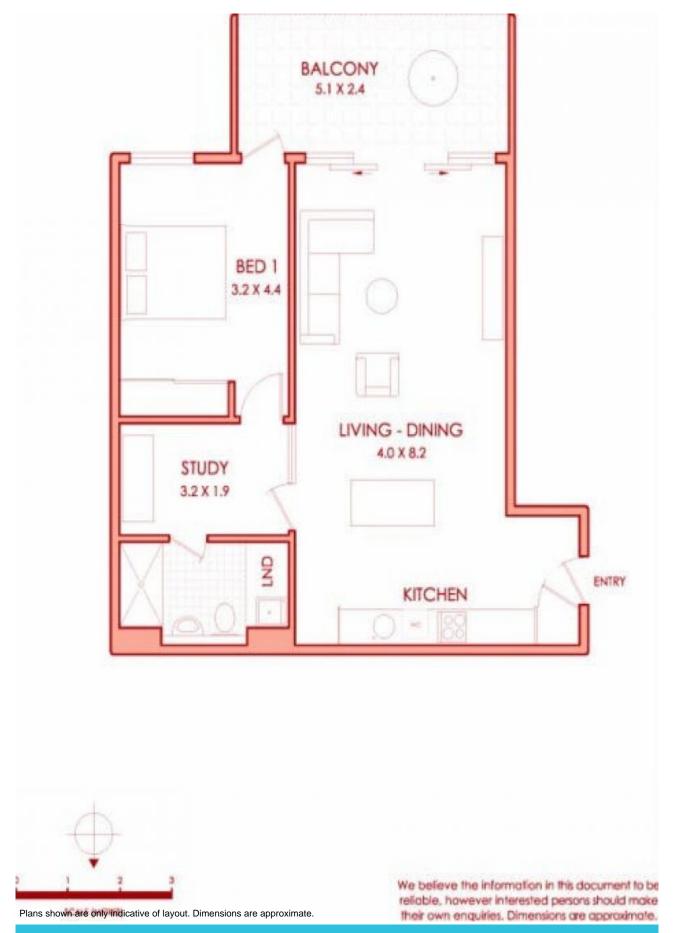

## \*\* BUILDING ACCESS FROM TURNER STREET \*\*

Privately positioned towards the rear of one of Redfern's most popular park-side developments - 'Morton on the Park', this stylish one bedroom residence enjoys open plan living with an additional study space & private leafy aspects over the central courtyard. This well appointed one bedroom residence showcases an executive city fringe lifestyle with its bright open plan living space capturing tranquil aspects. Enjoying a convenient location in the heart of vibrant Redfern just moments to buzzing local cafes, award winning bars