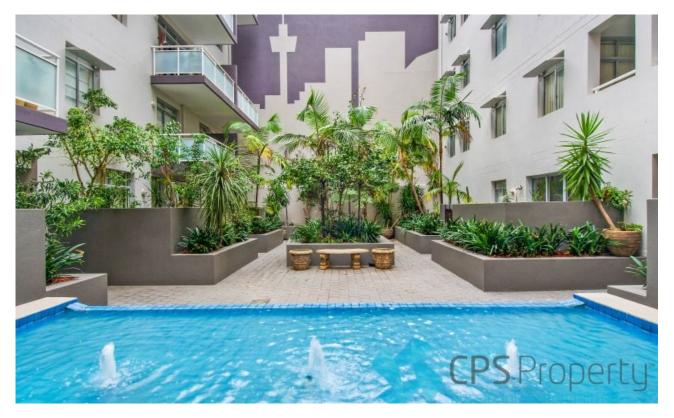

# SPLIT LEVEL TWO BEDROOM RESIDENCE IN THE HEART OF VIBRANT SURRY HILLS

Available: 1st July 2025 Initial Lease Period: 12 months Inspect: By Appointment

A flawless demonstration of designer urban living, this east-facing executive residence is quietly situated on the third floor in the rear building of the popular 'Habitat' complex in the heart of Surry Hills. Boasting freshly painted light-filled interiors across a split-level floorplan, this Inner City pad ensures an executive lifestyle with its close proximity to buzzing local cafes, bars & eateries, just a short stroll to vibrant Crown Street & Oxford Street, as well as an abundance of public transport options to the CBD & Sydney Airport.