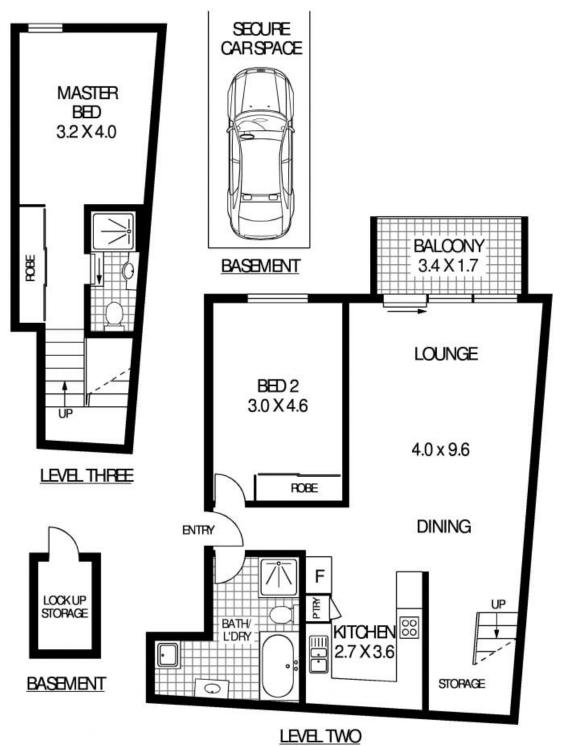

## LEASED

Contact: Alistair Lees

0488556634

Type: Apartment
Date Available: 01/07/2025
Bond: \$4200

https://www.cpsproperty.com.au

APPROX: TOTAL INTERNAL AFEA: 95 SOM APPROX: EXTERNAL AFEA: 19 SOM APPROX: STORAGE AFEA: 3 SOM

### SURRY HILLS

Floor Plan Disclaimer: Mind the Gap (mtg) floor plans/ site plans are intended as an approximate guide only. No representations or warranties of any nature are given or intended and any person using this information other than as a guide should always rely on their own enquiries. Mind the Gap property marketing services / 1300 133 145 / Photography, Floor plans, Copywriting, Mdeo, Chiline, Design / www.mindthegap.com.au

Plans shown are only indicative of layout. Dimensions are approximate.

Surry Hills, NSW 20/45-49 Holt St