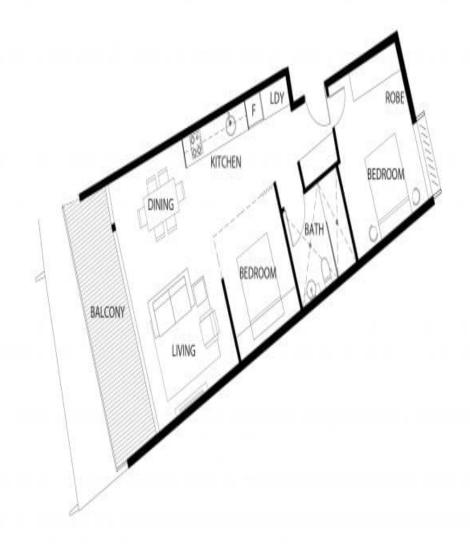

## LEASED

Contact: Alistair Lees

0488556634

Type: Apartment
Date Available: 14/06/2025
Bond: \$3900

https://www.cpsproperty.com.au

Scale (m) 1 2 3 4 5 0

Declarine: This plan is preferrinary and a guide DNEE to down and complicate an expresentation, promise, offer or contract. These mote that changes may be made sharing the approach proximised or construction and creat, dimensions, fiftings, finitives, finishes, conditional and creat, dimensions, fiftings, finitives, finishes, conditional and creat, and contract the large and contract the contract the contract that are failed only the procedure or way other constant, instantive or information oxiding to this property and or project. Furnishings are indicates only and not included in port of any sale.

Chalmers 30 Chalmers 54, Sumy Hills Central.

Plans shown are only indicative of layout. Dimensions are approximate.

Surry Hills, NSW 81/30-34 Chalmers St