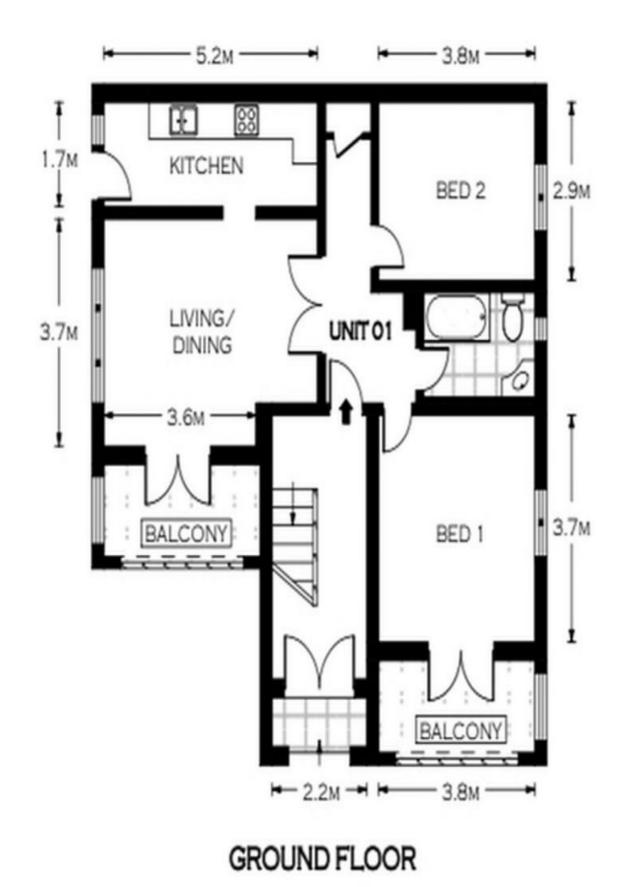

LEASED
Contact:
Alistair Lees
0488556634
Type:
Apartment
Date Available:
02/07/2025
Bond:
\$3300
https://www.cpsproperty.com.au

Plans shown are only indicative of layout. Dimensions are approximate.

Paddington, NSW 1/21 Cooper Street