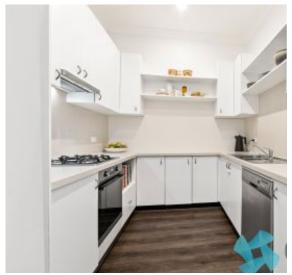

## EXECUTIVE PARK-SIDE TWO BEDROOM RESIDENCE IN THE BOUTIQUE 'PALOMA' BUILDING

Available: 11 May 2024 Initial Lease Period: 12 months Inspect: By Appointment

Privately tucked away on the third floor of the recently refurbished 'Paloma' building, this open plan executive residence is flooded with natural light & boasts strikingly updated interiors with a leafy westerly aspect capturing views across Prince Alfred Park & the city skyline. Showcasing interiors similar to that of a boutique hotel & offering residents an impeccable roof terrace featuring cabana style seating with sweeping district & CBD views, all whilst being just moments to buzzing local cafes, bars & eateries, Prince Alfred Park & swimming pool over the road, as well