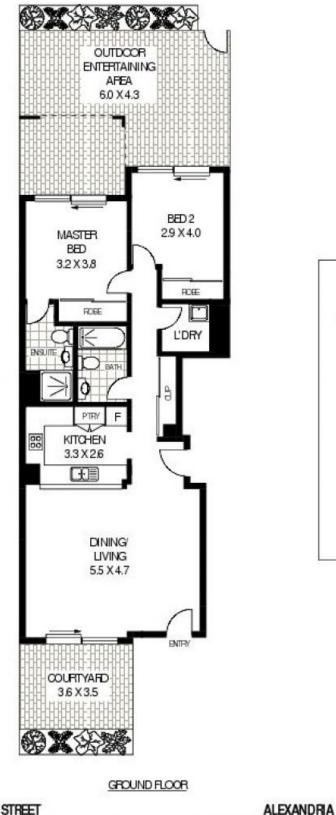

APPROX: GROSSINTERNAL AREA :- 79 SQM

6/58 BELMONT STREET

Floor Plan Disclaimer: Mind the Gap (whg) floor plana / site plan are interded as an approximate public only. No representations or warranties of any nature are given or interded and any person using this information other than as aguide should always rely on their own empiries. Wind the Gap property marketing services / 1300 133 143 / Photography, Floor plane, Dopywriting, Voleo, Online, Design / <u>associational heppiconau</u>

Plans shown are only indicative of layout. Dimensions are approximate.

Alexandria, NSW 6/44-58 Belmont Street