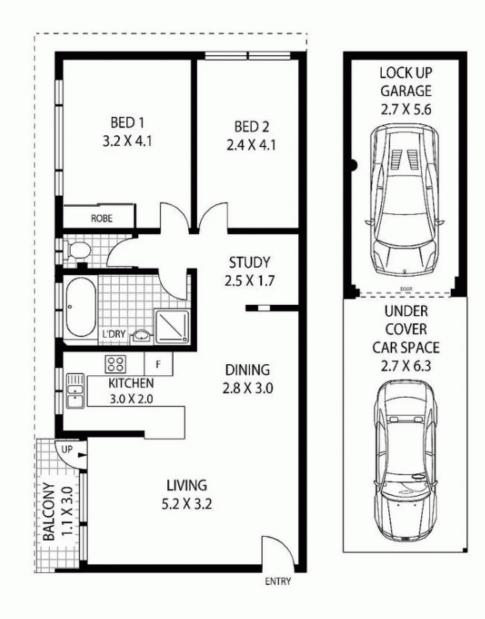

## 14/5-7 GROSE STREET

PARRAMATTA

APPROX : INTERNAL AREA :- 70 SQM APPROX : EXTERNAL AREA :- 3 SQM APPROX : GARAGE AREA :- 15 SQM

Floor Plan Disclaimer: Mind the Gap (mtg) floor plans / site plans are intended as an approximate guide only. No representations or warranties of any nature are given or intended and any person using this information other than as a guide should always rely on their own enquiries. Wind the Gap property marketing services / 1300 133 145 / Photography. Plaor plans, Copywriting, Video, Online, Design / <u>www.mindthegap.com.aw</u>

Plans shown are only indicative of layout. Dimensions are approximate.

Potts Point, NSW 11/2 Kellett Way