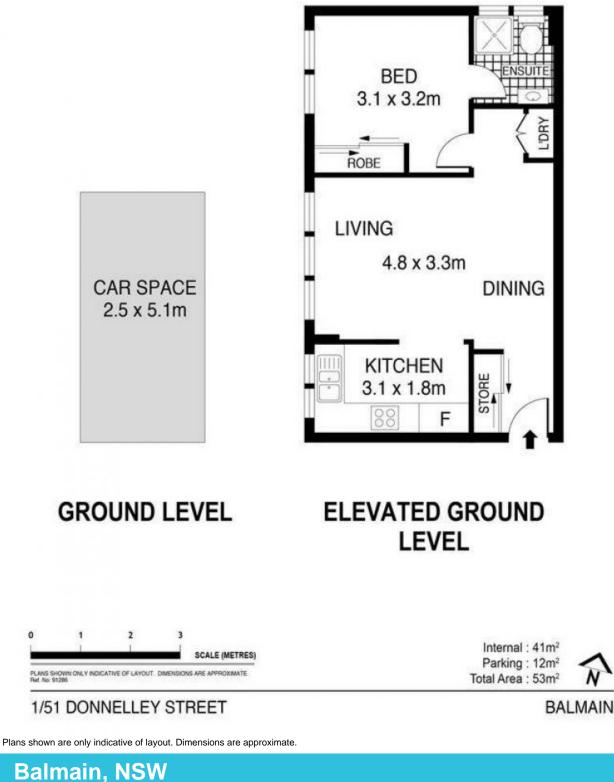

## Balmain, NSW 1/51 Donnelly St

## UPDATED PARK-SIDE ONE BEDROOM LOCATED ON THE BALMAIN FORESHORE

Available: 4 March 2024 Initial Lease Period: 12 months Inspect: Saturday 24th February - 12:30pm to 12:45pm

Quietly elevated off the ground floor of a charming park-side security complex, this one bedroom residence enjoys recently refreshed interiors & a sunny westerly aspect with only one common wall. Conveniently set within a premier tree-lined street close to the harbour foreshore, this refurbished boutique block of just twelve units is situated on Birrung Park just a short stroll to Darling Street's cosmopolitan village shops with vibrant boutiques, award-winning eateries, historic pubs & local breweries in addition to public transport options to