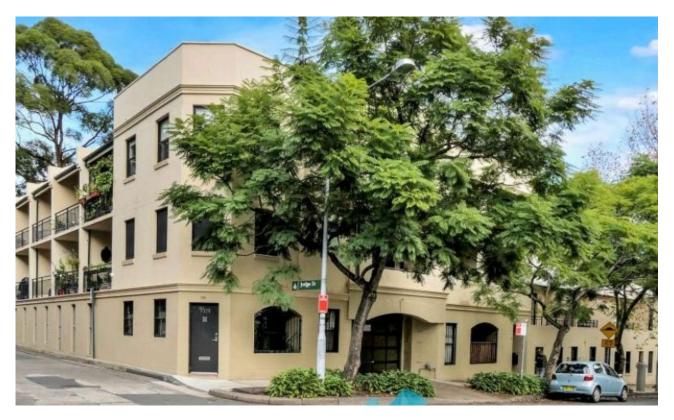

## Woolloomooloo, NSW 18/173-175 Cathedral Street

1 1 1 BED BATH CAR

## IMMACULATELY PRESENTED PARTITION STUDIO IN 'WOOLSHED' BUILDING WITH PARKING

Available: 7th February 2024 Initial Lease Period: 6 or 12 months

Inspect: By Appointment

Positioned on the top floor of the warehouse conversion 'Woolshed' building, this partition studio enjoys an abundance of natural light and generous layout. This boutique block is located in a picturesque tree lined street and features a common rooftop with 360 degree city and district views. Only moments to local cafes, bars, Woolloomooloo Wharf eateries and transport into the CBD.