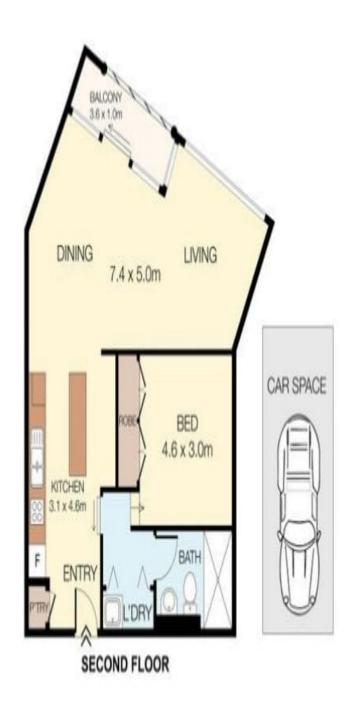

## FULLY UPDATED EXECUTIVE ONE BEDROOM APARTMENT IN 'THE CHOCOLATE FACTORY'

Available: 14 October 2023 Initial Lease Period: 6 or 12 months

Inspect: Saturday, 30th of September, 12:20 AM to 12:35 AM

This spacious fully renovated one bedroom residence boasts sun-drenched open plan interiors enjoying an easterly aspect capturing district views across the city skyline. Conveniently situated in the landmark 'Chocolate Factory' complex, this executive split level residence is located moments to buzzing local cafes, bars & eateries, gourmet supermarkets & boutique shopping, with Stanmore Train Station just a short stroll away & regular bus services on your doorstep.