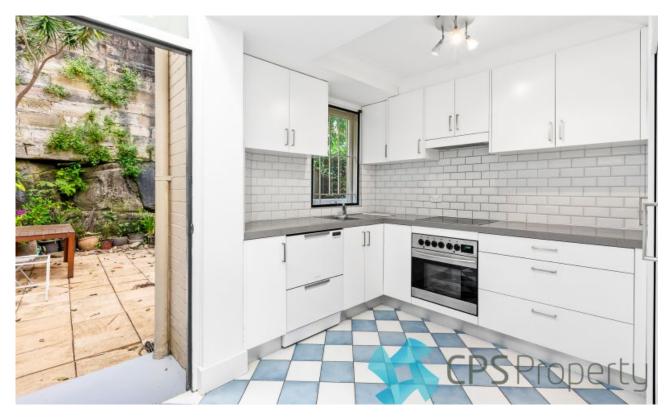

- Light-filled open plan living space with tiled floors flows out to the lush paved historic feeling back yard perfect for the entertainer
- Immaculate kitchen features subway tiled splash-back, stainless steel appliances, dishwasher and plenty of cupboard space