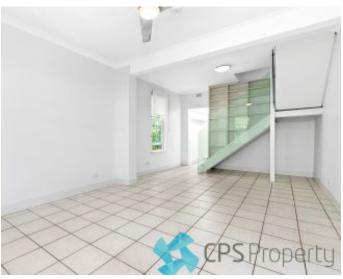

- Light-filled open plan living space with tiled floors flows out to the lush paved historic feeling back yard perfect for the entertainer
- Immaculate kitchen features subway tiled splash-back, stainless steel appliances, dishwasher and plenty of cupboard space