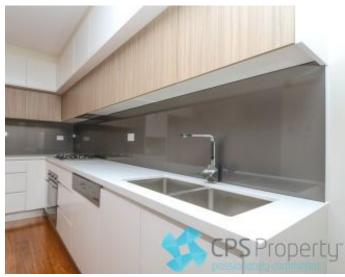

## SLEEK URBAN EXECUTIVE RESIDENCE IN POPULAR WAREHOUSE CONVERSION

Available: NOW Initial Lease Period: 6 or 12 months Inspect: By Appointment

This private one bedroom residence is located in one of Alexandria's most sought after complexes - the redeveloped Oliver Electric Building, which demonstrates an articulate focus on innovative architecture and a genuine respect for a historic and treasured local icon. Enjoying an expansive 83sqm of living space & set across a flexible floorplan, this urban apartment is located in the heart of Alexandria, adjacent to the popular Campos coffee & Woolworths across the road, all whilst being just a stone's throw from various transport options to the CBD & Sydney Airport.