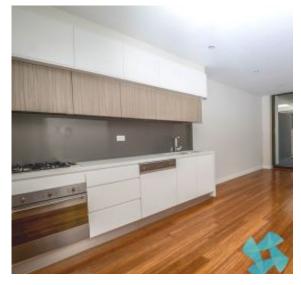

## SLEEK URBAN EXECUTIVE RESIDENCE IN POPULAR WAREHOUSE CONVERSION

Available: NOW Initial Lease Period: 6 or 12 months Inspect: By Appointment

This private one bedroom residence is located in one of Alexandria's most sought after complexes - the redeveloped Oliver Electric Building, which demonstrates an articulate focus on innovative architecture and a genuine respect for a historic and treasured local icon. Enjoying an expansive 83sqm of living space & set across a flexible floorplan, this urban apartment is located in the heart of Alexandria, adjacent to the popular Campos coffee & Woolworths across the road, all whilst being just a stone's throw from various transport options to the CBD & Sydney Airport.