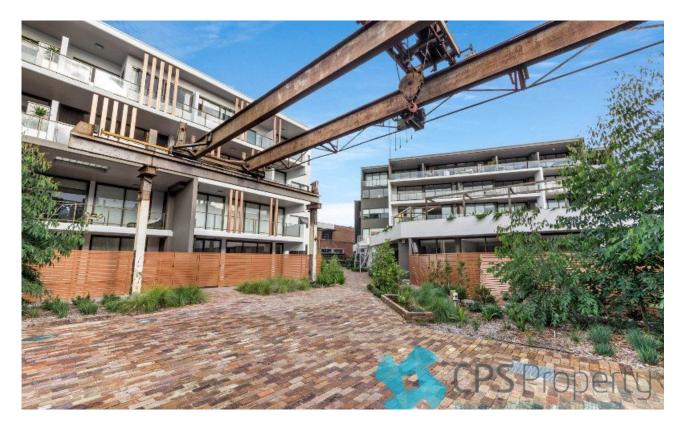

## SLEEK URBAN EXECUTIVE RESIDENCE IN POPULAR WAREHOUSE CONVERSION

Available: NOW Initial Lease Period: 6 or 12 months Inspect: By Appointment

This private one bedroom residence is located in one of Alexandria's most sought after complexes - the redeveloped Oliver Electric Building, which demonstrates an articulate focus on innovative architecture and a genuine respect for a historic and treasured local icon. Enjoying an expansive 83sqm of living space & set across a flexible floorplan, this urban apartment is located in the heart of Alexandria, adjacent to the popular Campos coffee & Woolworths across the road, all whilst being just a stone's throw from various transport options to the CBD & Sydney Airport.