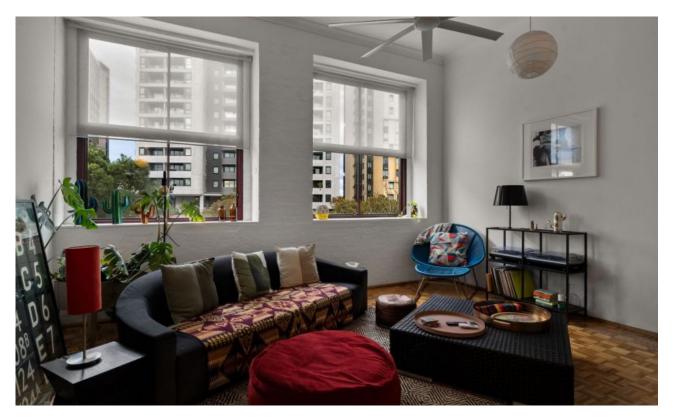

## GENEROUS WAREHOUSE APARTMENT IN PRESTIGIOUS 'WATER TOWER'

Available Date: 22nd August 2023 Initial Lease Period: 6 or 12 months

Inspect: By Appointment

Available with furnishings or with out and set within the renowned warehouse conversion 'The Water Tower', this renovated New York style loft apartment is spread over a generous 63 sqm of living space with sweeping district views across the park. The historic building is surrounded by lush green parkland including Technology park, an abundance of eateries, shopping and galleries. Constantly sought and rarely found, this is an opportunity that should not be missed.