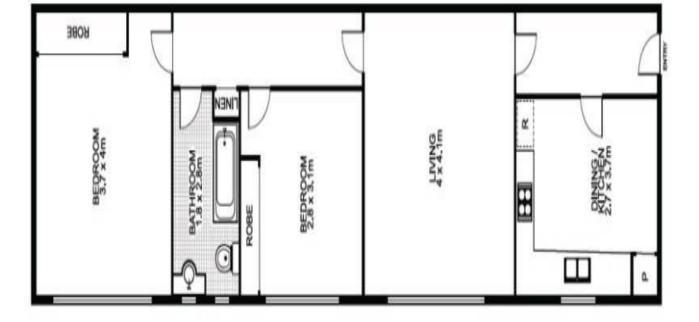

NORTH

This floor plan is intended as a guide only. Layout dimension are approximate only. No representation or warranties of any nature whatsoever are given or intended. Any person using this information should rely on their own enquiries.

Plans shown are only indicative of layout. Dimensions are approximate.

Bondi, NSW 11/29A Penkivil Street