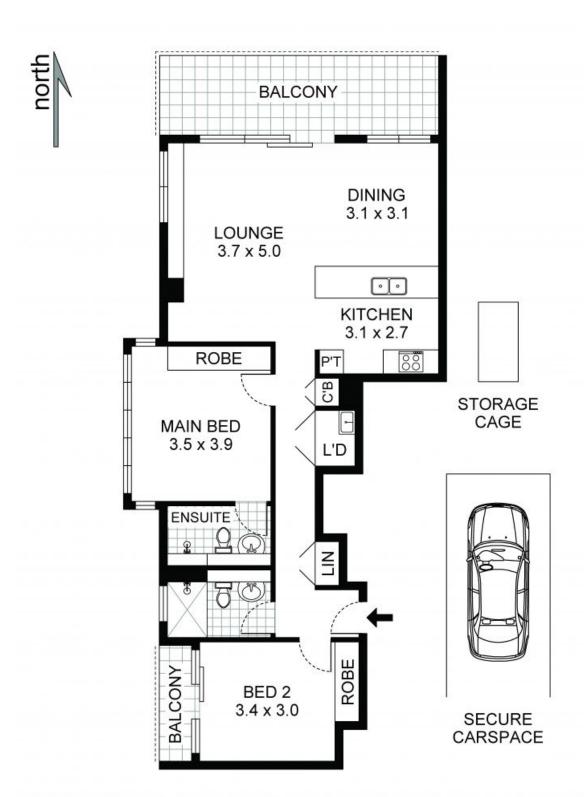

## C509/28 Rothschild Avenue, Rosebery

PLEASE NOTE: THIS PLAN HAS BEEN PROVIDED BY EMPIRE PLANS FOR MARKETING PURPOSES ONLY. NO RELIANCE SHOULD BE PLACED ON THIS PLAN FOR CONSTRUCTION OR DEMOLITION PURPOSES. EMPIRE PLANS 0402 844 843

Plans shown are only indicative of layout. Dimensions are approximate.

Rosebery, NSW C509/28 Rothschild Avenue