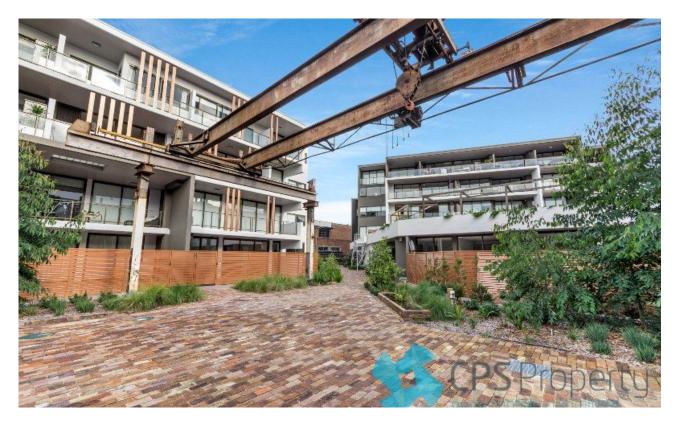

## SLEEK URBAN RESIDENCE BOASTING A HUGE EAST-FACING ENTERTAINER'S TERRACE

Available: NOW

Initial Lease Period: 12 months Inspect: By Appointment

This urban two bedroom residence is located in one of Alexandria's most sought after security complexes - the redeveloped Oliver Electric Building, which demonstrates an articulate focus on innovative architecture and a genuine respect for a historically treasured local icon. Enjoying an expansive light filled living space set on the first floor & boasting a glorious wrap around entertainer's terrace, this sleek east facing apartment is located in the heart of Alexandria, adjacent to the popular Campos coffee and Bread & Circus cafe, yet only a stone's throw from various transport