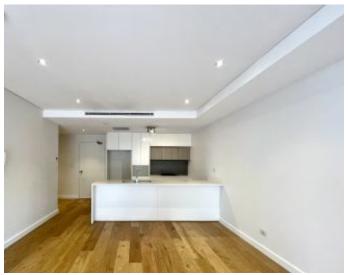

## SLEEK URBAN RESIDENCE BOASTING A HUGE EAST-FACING ENTERTAINER'S TERRACE

Available: NOW

Initial Lease Period: 12 months Inspect: By Appointment

This urban two bedroom residence is located in one of Alexandria's most sought after security complexes - the redeveloped Oliver Electric Building, which demonstrates an articulate focus on innovative architecture and a genuine respect for a historically treasured local icon. Enjoying an expansive light filled living space set on the first floor & boasting a glorious wrap around entertainer's terrace, this sleek east facing apartment is located in the heart of Alexandria, adjacent to the popular Campos coffee and Bread & Circus cafe, yet only a stone's throw from various transport