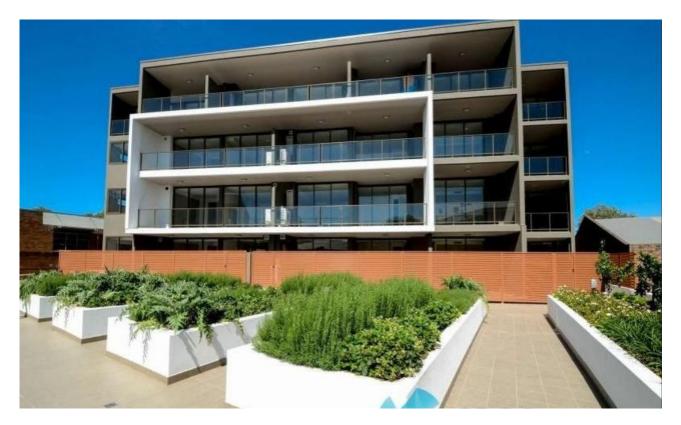

## EXECUTIVE URBAN SUB PENTHOUSE IN POPULAR 'OLIVER ELECTRIC' COMPLEX

Available: NOW Initial Lease Period: 6 or 12 months Inspect: By Appointment

This urban three bedroom residence is situated on the third floor of one of Alexandria's most sought after security complexes - the redeveloped Oliver Electric Building, which demonstrates an articulate focus on innovative architecture and a genuine respect for a historically treasured local icon. Enjoying expansive light filled living areas & set across a generous 177sqm floorplan, this glorious north facing residence is located in the heart of Alexandria, adjacent to the popular Campos coffee and Bread & Circus cafe with Woolworths across the road, whilst being just a stone's