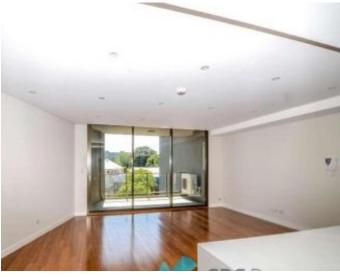

## EXECUTIVE URBAN SUB PENTHOUSE IN POPULAR 'OLIVER ELECTRIC' COMPLEX

Available: NOW Initial Lease Period: 6 or 12 months Inspect: By Appointment

This urban three bedroom residence is situated on the third floor of one of Alexandria's most sought after security complexes - the redeveloped Oliver Electric Building, which demonstrates an articulate focus on innovative architecture and a genuine respect for a historically treasured local icon. Enjoying expansive light filled living areas & set across a generous 177sqm floorplan, this glorious north facing residence is located in the heart of Alexandria, adjacent to the popular Campos coffee and Bread & Circus cafe with Woolworths across the road, whilst being just a stone's