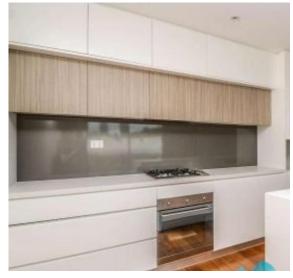

## EXECUTIVE URBAN SUB PENTHOUSE IN POPULAR 'OLIVER ELECTRIC' COMPLEX

Available: NOW Initial Lease Period: 6 or 12 months Inspect: By Appointment

This urban three bedroom residence is situated on the third floor of one of Alexandria's most sought after security complexes - the redeveloped Oliver Electric Building, which demonstrates an articulate focus on innovative architecture and a genuine respect for a historically treasured local icon. Enjoying expansive light filled living areas & set across a generous 177sqm floorplan, this glorious north facing residence is located in the heart of Alexandria, adjacent to the popular Campos coffee and Bread & Circus cafe with Woolworths across the road, whilst being just a stone's