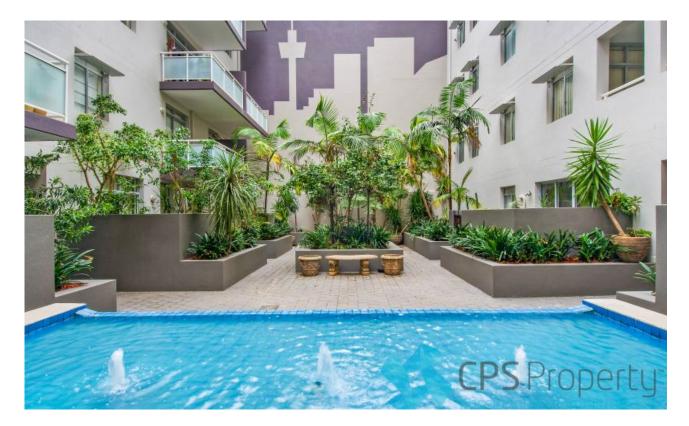

## MODERN ONE BEDROOM RESIDENCE IN THE HEART OF VIBRANT SURRY HILLS

Available: NOW Initial Lease Period: 6 or 12 months Inspect: Wednesday 26th July - 6:00pm to 6:15pm

A flawless demonstration of designer urban living, this east-facing executive residence is situated on the fourth floor of the popular 'Habitat' complex in the heart of Surry Hills. Boasting bright, open plan interiors, this Inner City pad ensures an executive lifestyle with its close proximity to buzzing local cafes, bars & eateries, just a short stroll to vibrant Crown Street & Oxford Street, as well as an abundance of public transport options to the CBD & Sydney Airport.