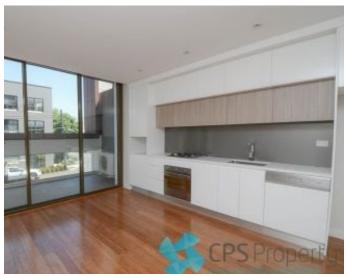

## LIGHT-FILLED URBAN STUDIO RESIDENCE IN DESIGNER WAREHOUSE CONVERSION

Available: NOW

Initial Lease Period: 6 or 12 months

Inspect: By Appointment

This serene first floor studio residence is located in one of Alexandria's most sought after complexes - the redeveloped Oliver Electric Building, which demonstrates an articulate focus on innovative architecture and a genuine respect for a historically treasured local icon. Flooded with natural light and spread over a cleverly configured floorplan, this urban partition studio is located in the heart of Alexandria, adjacent to the popular Campos coffee and Bread & Circus cafe, yet only a stone's throw from various transport options into the CBD.