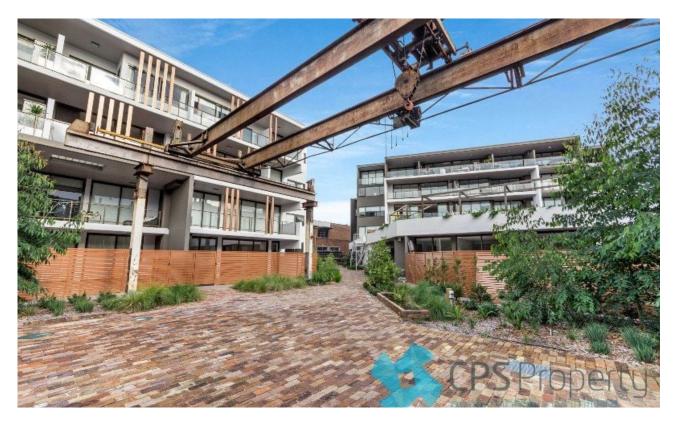

## LIGHT-FILLED URBAN STUDIO RESIDENCE IN DESIGNER WAREHOUSE CONVERSION

Available: NOW

Initial Lease Period: 6 or 12 months

Inspect: By Appointment

This serene first floor studio residence is located in one of Alexandria's most sought after complexes - the redeveloped Oliver Electric Building, which demonstrates an articulate focus on innovative architecture and a genuine respect for a historically treasured local icon. Flooded with natural light and spread over a cleverly configured floorplan, this urban partition studio is located in the heart of Alexandria, adjacent to the popular Campos coffee and Bread & Circus cafe, yet only a stone's throw from various transport options into the CBD.