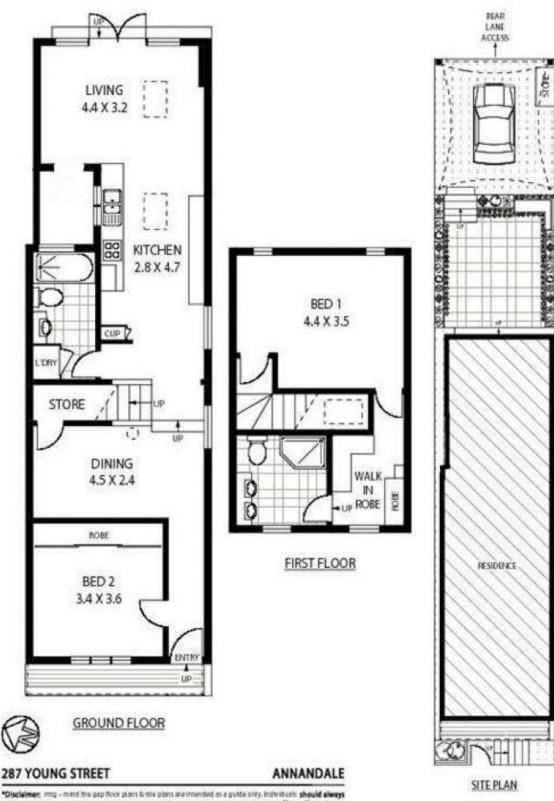

Plans shown are only indicative of layout. Dimensions are approximate.

Annandale, NSW 287 Young St