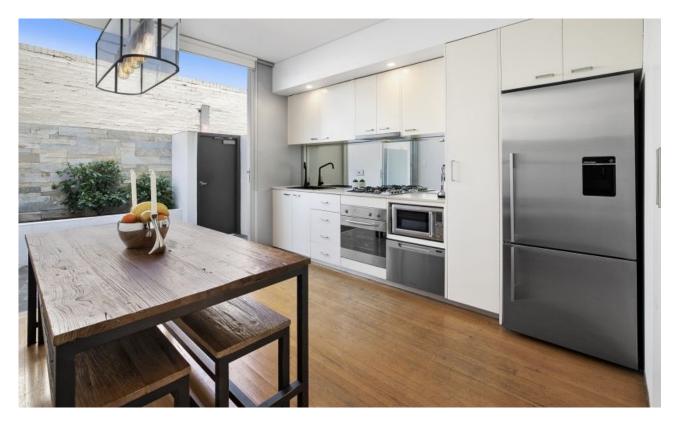

## SPLIT-LEVEL TOWNHOUSE STYLE APARTMENT WITH PRIVATE ROOF TERRACE

Available: 12th June 2023 Initial Lease Period: 12 months Inspect: By Appointment

Privately set within the immaculate boutique warehouse conversion - 'Warehouse1', this two bedroom pet friendly residence spans across an impressive tri-level floor plan and features town house proportions. Boasting bright open plan interiors with a selection of three outdoor living spaces, including a private roof terrace & an extensive use of glass enhancing the natural light in the space. This security complex is located on the trendy side of Waterloo with an array of buzzing local cafes, bars & award winning eateries, boutique shopping, leafy parks & public transport