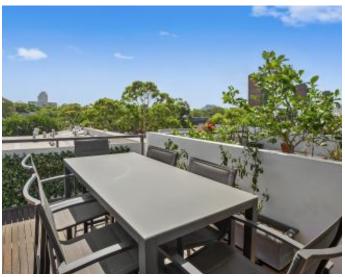

## SPLIT-LEVEL TOWNHOUSE STYLE APARTMENT WITH PRIVATE ROOF TERRACE

Available: 12th June 2023 Initial Lease Period: 12 months Inspect: By Appointment

Privately set within the immaculate boutique warehouse conversion - 'Warehouse1', this two bedroom pet friendly residence spans across an impressive tri-level floor plan and features town house proportions. Boasting bright open plan interiors with a selection of three outdoor living spaces, including a private roof terrace & an extensive use of glass enhancing the natural light in the space. This security complex is located on the trendy side of Waterloo with an array of buzzing local cafes, bars & award winning eateries, boutique shopping, leafy parks & public transport