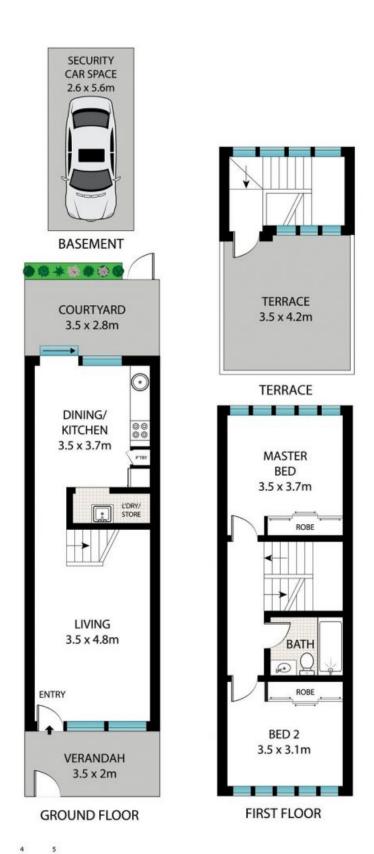

## SPLIT-LEVEL TOWNHOUSE STYLE APARTMENT WITH PRIVATE ROOF TERRACE

Available: 12th June 2023 Initial Lease Period: 12 months Inspect: By Appointment

Privately set within the immaculate boutique warehouse conversion - 'Warehouse1', this two bedroom pet friendly residence spans across an impressive tri-level floor plan and features town house proportions. Boasting bright open plan interiors with a selection of three outdoor living spaces, including a private roof terrace & an extensive use of glass enhancing the natural light in the space. This security complex is located on the trendy side of Waterloo with an array of buzzing local cafes, bars & award winning eateries, boutique shopping, leafy parks & public transport