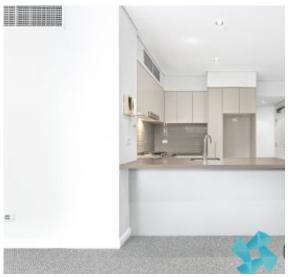

### \*\* ENTRY FROM REAR LANEWAY \*\*

Quietly positioned on the first floor at the rear of the landmark 'Killara 657' complex - originally designed to complement the heritage style of its neighbouring properties, this private one bedroom residence enjoys a sun drenched garden terrace with an easterly aspect & light-filled open plan interiors with fresh paint & carpet throughout. Conveniently located just a short stroll to both Gordon & Killara Train Station, the buzzing Greengate Hotel, vibrant local cafes & trendy eateries, an array of leafy parks & golf