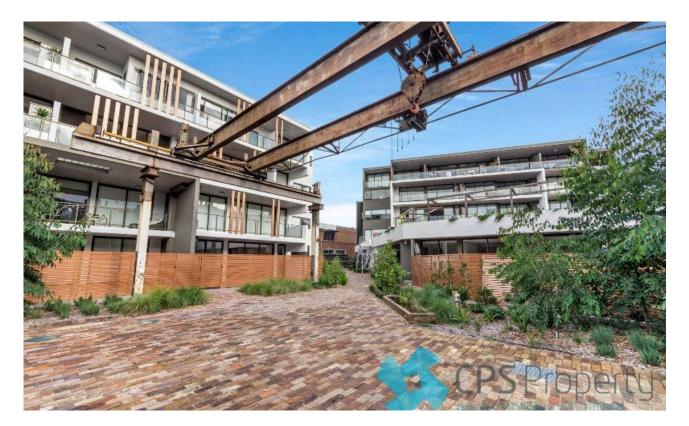

## LIGHT-FILLED URBAN RESIDENCE IN LANDMARK WAREHOUSE CONVERSION

Available: 5 April 2023 Initial Lease Period: 6 or 12 months Inspect: By Appointment

This serene first floor residence is located in one of Alexandria's most sought after complexes - the redeveloped Oliver Electric Building, which demonstrates an articulate focus on innovative architecture and a genuine respect for a historic and treasured local icon. Flooded with natural light and spread across a cleverly configured floorplan, this urban partition studio is located in the heart of Alexandria, adjacent to the popular Campos coffee and Bread & Circus cafe with Woolworths across the road, all whilst being just a stone's throw from various transport options