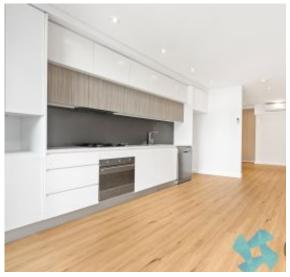

## LIGHT-FILLED URBAN RESIDENCE IN LANDMARK WAREHOUSE CONVERSION

Available: 5 April 2023 Initial Lease Period: 6 or 12 months Inspect: By Appointment

This serene first floor residence is located in one of Alexandria's most sought after complexes - the redeveloped Oliver Electric Building, which demonstrates an articulate focus on innovative architecture and a genuine respect for a historic and treasured local icon. Flooded with natural light and spread across a cleverly configured floorplan, this urban partition studio is located in the heart of Alexandria, adjacent to the popular Campos coffee and Bread & Circus cafe with Woolworths across the road, all whilst being just a stone's throw from various transport options