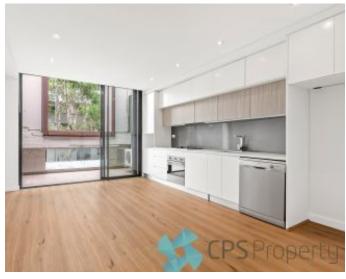

## LIGHT-FILLED URBAN RESIDENCE IN LANDMARK WAREHOUSE CONVERSION

Available: 5 April 2023 Initial Lease Period: 6 or 12 months Inspect: By Appointment

This serene first floor residence is located in one of Alexandria's most sought after complexes - the redeveloped Oliver Electric Building, which demonstrates an articulate focus on innovative architecture and a genuine respect for a historic and treasured local icon. Flooded with natural light and spread across a cleverly configured floorplan, this urban partition studio is located in the heart of Alexandria, adjacent to the popular Campos coffee and Bread & Circus cafe with Woolworths across the road, all whilst being just a stone's throw from various transport options