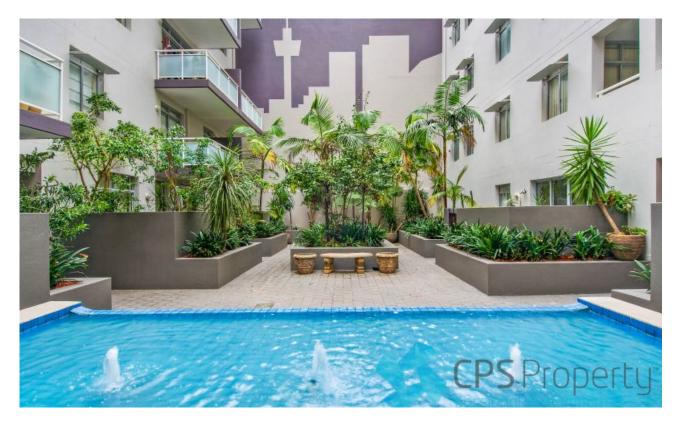

## SLEEK EXECUTIVE STUDIO RESIDENCE IN THE HEART OF VIBRANT SURRY HILLS

Available: 15th March 2023 Initial Lease Period: 12 months Inspect: Thursday 2nd March - 4:45pm to 5:00pm

A flawless demonstration of designer urban living, this east-facing executive residence is situated on the second floor of the popular 'Habitat' complex in the heart of Surry Hills. Boasting stylish updated interiors & a light-filled open floorplan, this Inner City pad ensures an executive lifestyle with its close proximity to buzzing local cafes, bars & eateries, just a short stroll to vibrant Crown Street & Oxford Street as well a selection of transport options to the CBD & Sydney Airport.