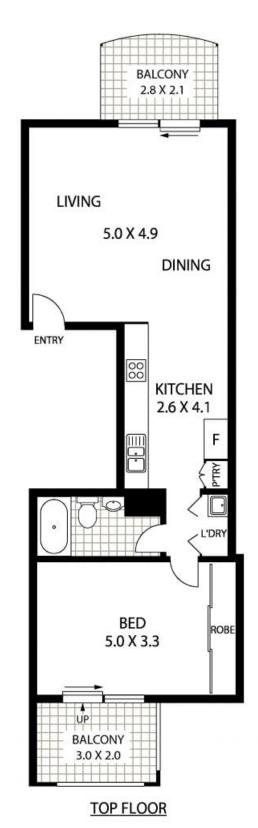

## LEASED

Contact: Alistair Lees

0488556634

Type: Apartment
Date Available: 07/02/2023
Bond: \$2900

https://www.cpsproperty.com.au

APPROX: TOTAL INTERNAL AREA: 61 SQM APPROX: TOTAL EXTERNAL AREA: 28 SQM

APPROX: TOTAL: 89 SQM

### 33/58 BELMONT STREET

### **ALEXANDRIA**

Floor Plan Disclaimer: Mind the Gap (mtg) floor plans / site plans are intended as an approximate guide only. No representations or warranties of any nature are given or intended and any person using this information other than as a guide should always rely on their own enquiries. Plans is shown rare only indicative of layout a first since approximates. Video, Online, Design / www.mindthegap.com.au