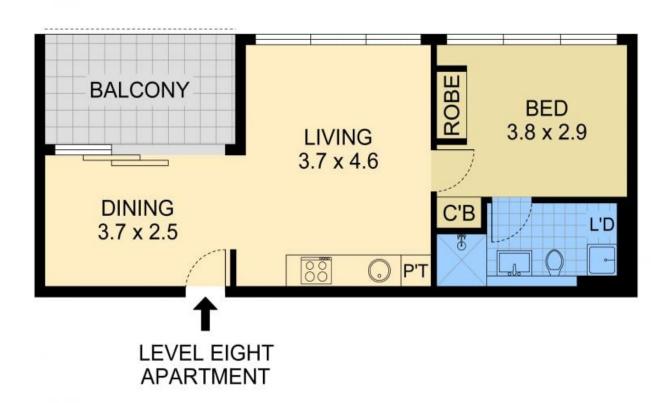

## C809/2 Mandible Street, Alexandria

PLEASE NOTE: THIS PLAN HAS BEEN PROVIDED BY EMPIRE PLANS FOR MARKETING PURPOSES ONLY. NO RELIANCE SHOULD BE PLACED ON THIS PLAN FOR CONSTRUCTION OR DEMOLITION PURPOSES. EMPIRE PLANS 0402 844 843

Plans shown are only indicative of layout. Dimensions are approximate.

Alexandria, NSW C809/2 Mandible Street