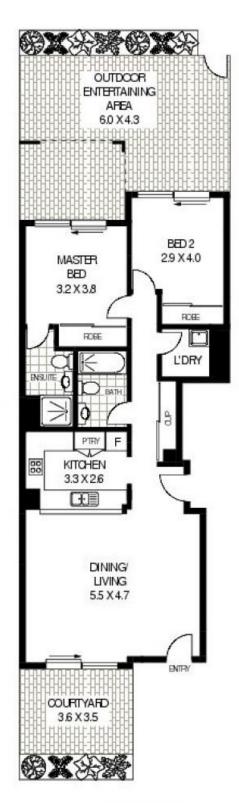

#### GROUND FLOOR

## 6/58 BELMONT STREET

#### ALEXANDRIA

Floor Plan Disclaimer: Med the Cap jedgi Boor plans / sike plans are intended as an approximate guide only. No representations or warranties of any nature are given or intended and any parase using this internation of her than as a guide should always rely on their own anguines. Med the Cap property marketing serious / 1300 133 143 / Photography, Floor plans, Dopywriting, Volco, Orline, Design / <u>associated legans contact</u>.

Plans shown are only indicative of layout. Dimensions are approximate.

Alexandria, NSW 6/44-58 Belmont Street