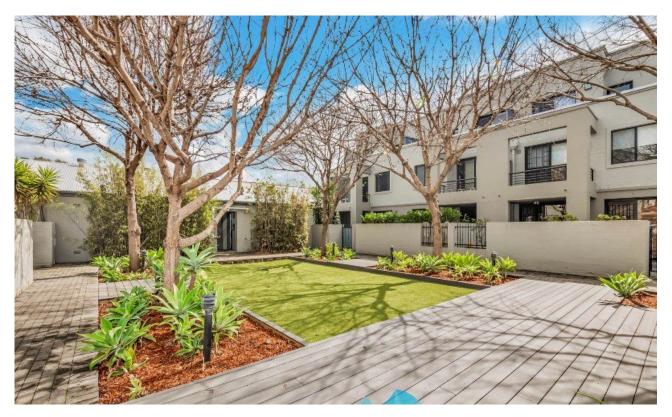

## NORTH-FACING TWO BEDROOM GARDEN APARTMENT IN POPULAR 'NEOMETRO' COMPLEX

Available: 28th January 2023 Initial Lease Period: 6 or 12 months Inspect: By Apppointment

Boasting a private northerly aspect with lovely leafy outlooks into the central courtyard, this sun-drenched executive residence enjoys bright open plan interiors spanning across a generous floorplan & is desirably positioned in a cul-de-sac on the fringe of Alexandria Park. Tucked away at the front of the popular 'NeoMetro' complex, this freshly carpeted two bedroom residence is conveniently situated just moments to vibrant local cafes, award-winning bars & eateries, boutique shopping, Alexandria Park on the doorstep as well as a selection of nearby schools in addition