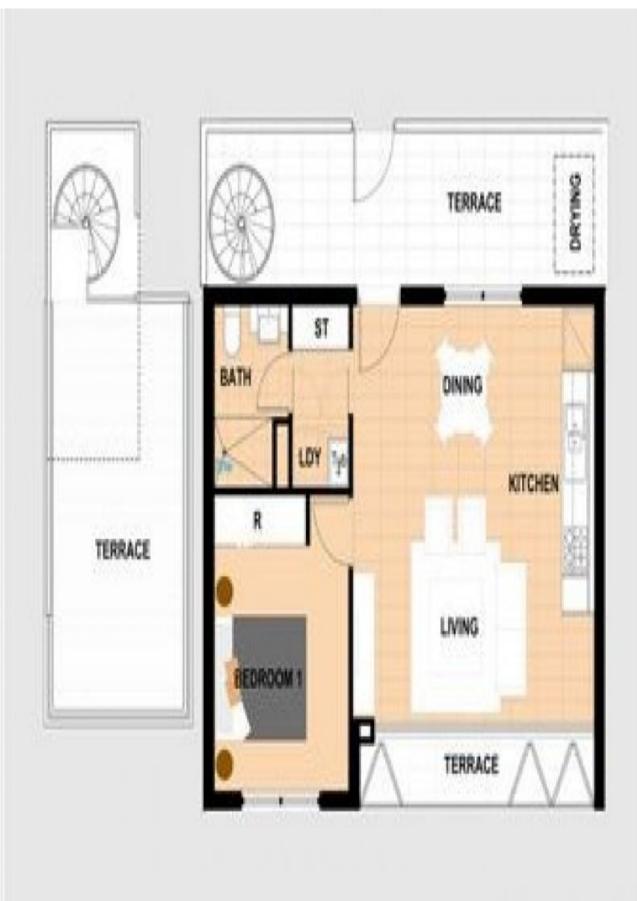

## **LEASED**

Contact: Alistair Lees

0488556634

Type: Apartment
Date Available: 29/11/2022
Bond: \$2200

https://www.cpsproperty.com.au

Plans shown are only indicative of layout. Dimensions are approximate.