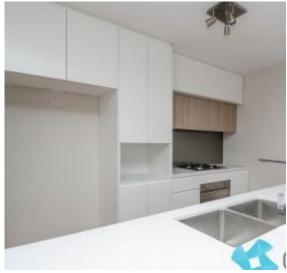

## SLEEK URBAN RESIDENCE BOASTING A HUGE EAST-FACING ENTERTAINER'S TERRACE

Available: 17th August 2022 Initial Lease Period: 12 months Inspect: By Appointment

This urban two bedroom residence is located in one of Alexandria's most sought after security complexes - the redeveloped Oliver Electric Building, which demonstrates an articulate focus on innovative architecture and a genuine respect for a historically treasured local icon. Enjoying an expansive light filled living space set on the first floor & boasting a glorious wrap around entertainer's terrace, this sleek east facing apartment is located in the heart of Alexandria, adjacent to the popular Campos coffee and Bread & Circus cafe, yet only a stone's throw from various