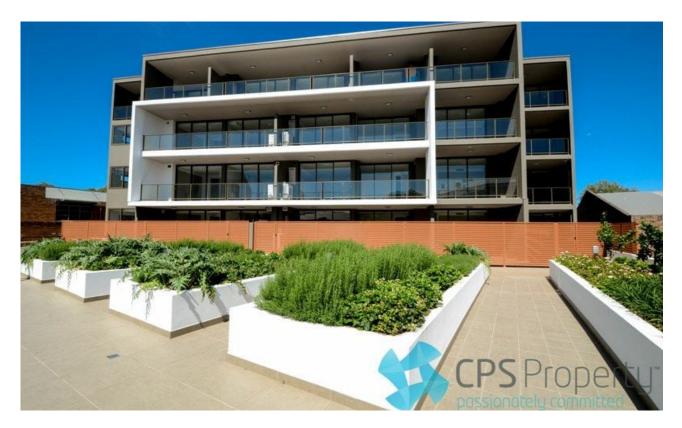

## SLEEK URBAN RESIDENCE BOASTING A HUGE EAST-FACING ENTERTAINER'S TERRACE

Available: 17th August 2022 Initial Lease Period: 12 months Inspect: By Appointment

This urban two bedroom residence is located in one of Alexandria's most sought after security complexes - the redeveloped Oliver Electric Building, which demonstrates an articulate focus on innovative architecture and a genuine respect for a historically treasured local icon. Enjoying an expansive light filled living space set on the first floor & boasting a glorious wrap around entertainer's terrace, this sleek east facing apartment is located in the heart of Alexandria, adjacent to the popular Campos coffee and Bread & Circus cafe, yet only a stone's throw from various