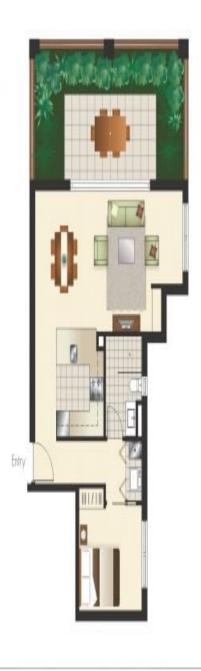

## Apartment 114

1 Bedroom Garden Apartment

657 Pacific Highway Killara NSW 2071

| Internal | External | Total |
|----------|----------|-------|
| 55m²     | 24m²     | 79m   |

legal Declarer. This network was proposed point to the compliator of continuous of  $O(8a\pm 3)^2$  and is smoothed as quested medication to the line-degree of data out that it proposed in the continuous questions and of things are subject to change in what makes and all margins and what it presents are related to the proposed problems that they in their one empires and  $O(8a\pm 3)^2$  (separate lates).

www.killara657.com.au

Plans shown are only indicative of layout. Dimensions are approximate.

**Killara, NSW** 114/657 Pacific Highway