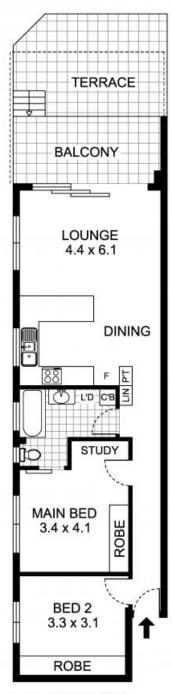

## 2/128 Marine Parade, Maroubra

PLEASE NOTE: THIS PLAN HAS BEEN PROVIDED BY EMPIRE PLANS FOR MARKETING PURPOSES ONLY. NO RELIANCE SHOULD BE PLACED ON THIS PLAN FOR CONSTRUCTION OR DEMOLITION PURPOSES, EMPIRE PLANS 0402 844 843

Plans shown are only indicative of layout. Dimensions are approximate.

Maroubra, NSW 2/128 Marine Parade