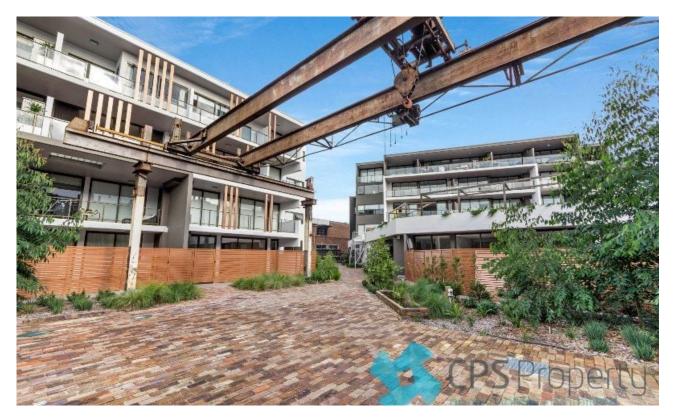

## LIGHT-FILLED URBAN STUDIO RESIDENCE IN DESIGNER WAREHOUSE CONVERSION

Available: 30 March 2022

Initial Lease Period: 6 or 12 months

Inspect: By Appointment

This serene first floor studio residence is located in one of Alexandria's most sought after complexes - the redeveloped Oliver Electric Building, which demonstrates an articulate focus on innovative architecture and a genuine respect for a historically treasured local icon. Flooded with natural light and spread over a cleverly configured floorplan, this urban partition studio is located in the heart of Alexandria, adjacent to the popular Campos coffee and Bread & Circus cafe, yet only a stone's throw from various transport options into the CBD.