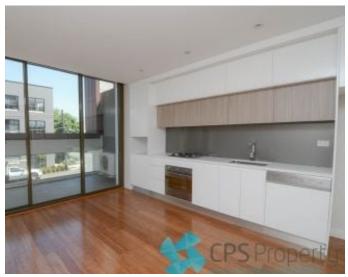

## LIGHT-FILLED URBAN STUDIO RESIDENCE IN DESIGNER WAREHOUSE CONVERSION

Available: 30 March 2022

Initial Lease Period: 6 or 12 months

Inspect: By Appointment

This serene first floor studio residence is located in one of Alexandria's most sought after complexes - the redeveloped Oliver Electric Building, which demonstrates an articulate focus on innovative architecture and a genuine respect for a historically treasured local icon. Flooded with natural light and spread over a cleverly configured floorplan, this urban partition studio is located in the heart of Alexandria, adjacent to the popular Campos coffee and Bread & Circus cafe, yet only a stone's throw from various transport options into the CBD.