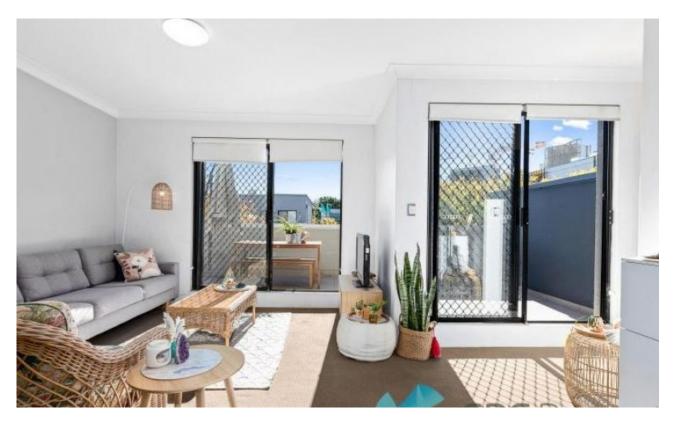

## STYLISH TOP FLOOR RESIDENCE WITH NORTH-FACING LEAFY OUTLOOKS

Available: 8th March 2022

Initial Lease Period: 6 or 12 months

Inspect: Saturday 19th February - 1:40pm to 1:55pm

Facing north with views out over landscaped common gardens, this sun-filled security apartment is set at the cul-de-sac end of a quiet street on the edge of Alexandria Park. Secluded from the street on the top floor of the sought after Neo Metro complex, this urban one bedroom residence features two balconies & has excellent cross-flow ventilation. Situated just minutes from cafes, train stations, bus stops and walking distance to Erskineville & Newtown.