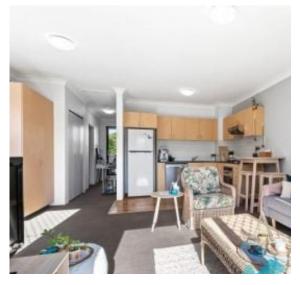

## STYLISH TOP FLOOR RESIDENCE WITH NORTH-FACING LEAFY OUTLOOKS

Available: 8th March 2022

Initial Lease Period: 6 or 12 months

Inspect: Saturday 19th February - 1:40pm to 1:55pm

Facing north with views out over landscaped common gardens, this sun-filled security apartment is set at the cul-de-sac end of a quiet street on the edge of Alexandria Park. Secluded from the street on the top floor of the sought after Neo Metro complex, this urban one bedroom residence features two balconies & has excellent cross-flow ventilation. Situated just minutes from cafes, train stations, bus stops and walking distance to Erskineville & Newtown.