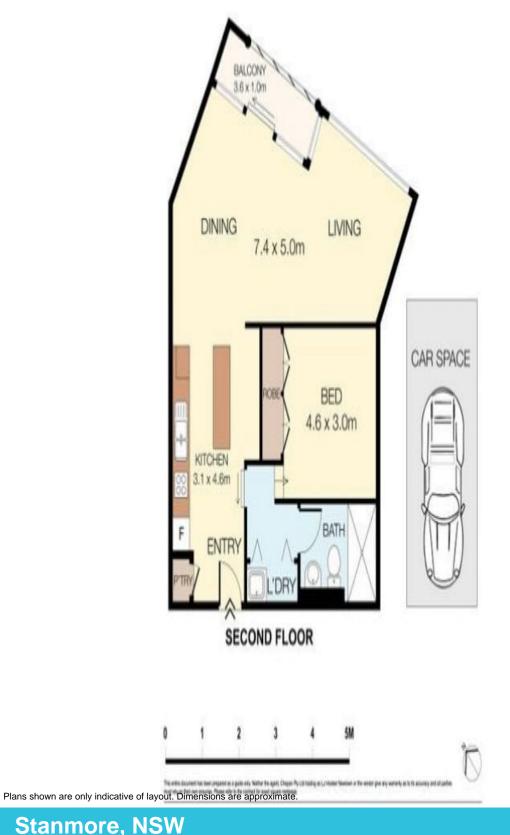

## FULLY UPDATED EXECUTIVE ONE BEDROOM APARTMENT IN THE CHOCOLATE FACTORY

Available: NOW Initial Lease Period: 6 or 12 months Inspect: By Appointment

This spacious fully renovated one bedroom residence boasts sun-drenched open plan interiors enjoying an easterly aspect capturing district views across the city skyline. Conveniently situated in the landmark 'Chocolate Factory' complex, this executive split level residence is located moments to buzzing local cafes, bars & eateries, gourmet supermarkets & boutique shopping, with Stanmore Train Station just a short stroll away & regular bus services on your doorstep.