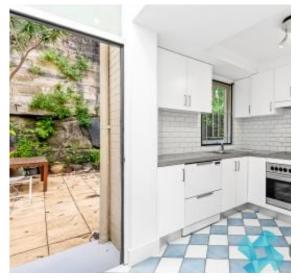

Light-filled open plan living space with tiled floors flows out to the lush paved historic feeling back yard perfect for the entertainer
Immaculate kitchen features subway tiled splash-back, stainless steel appliances, dishwasher and plenty of cupboard space