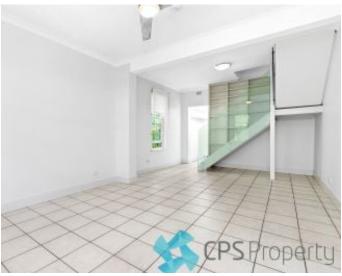

Light-filled open plan living space with tiled floors flows out to the lush paved historic feeling back yard perfect for the entertainer
Immaculate kitchen features subway tiled splash-back, stainless steel appliances, dishwasher and plenty of cupboard space