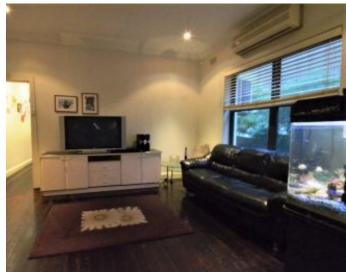

- 2 Double size bedrooms both with built-in robes
- Spacious open plan lounge/dining
- Caesar stone benchtops with gas cooking and dishwasher
- Renovated bathroom with bath tub
- Internal Laundry + Toilet
- Air Conditioning