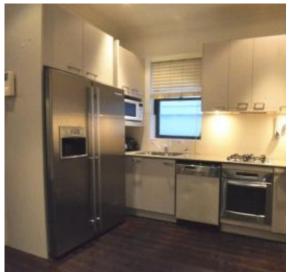

- 2 Double size bedrooms both with built-in robes
- Spacious open plan lounge/dining
- Caesar stone benchtops with gas cooking and dishwasher
- Renovated bathroom with bath tub
- Internal Laundry + Toilet
- Air Conditioning