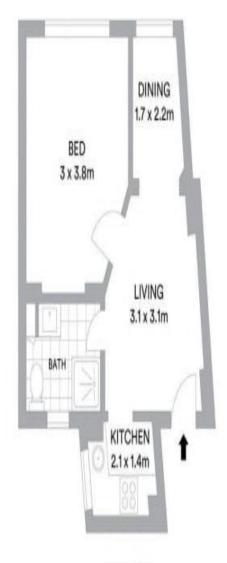

## LEASED

Contact: Alistair Roan

0488 556 634

Type: Apartment
Date Available: 05/05/2021
Bond: \$1520

https://www.cpsproperty.com.au

LEVEL ONE

Plans shown are only indicative of layout. Dimensions are approximate.