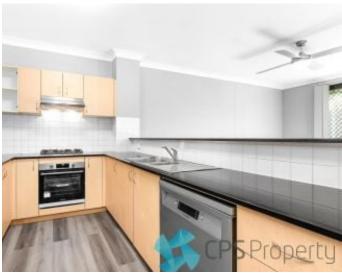

## NORTH-FACING TWO BEDROOM GARDEN **APARTMENT IN POPULAR 'NEOMETRO' COMPLEX**

Available: Now

Initial Lease Period: 6 or 12 months

Inspect: Saturday 20 March from 11.45 - 12.00pm

Boasting a private northerly aspect with lovely leafy outlooks into the central courtyard, this sun-drenched executive residence enjoys generous open plan interiors spanning across a 128 sqm floorplan & amp; is desirably positioned in a cul-de-sac on the fringe of Alexandria Park. Tucked away at the front of the popular 'NeoMetro' complex, this updated two bedroom residence is conveniently situated just moments to vibrant local cafes, award-winning bars & amp; eateries, boutique shopping, Alexandria Park is on the doorstep as well as a selection of