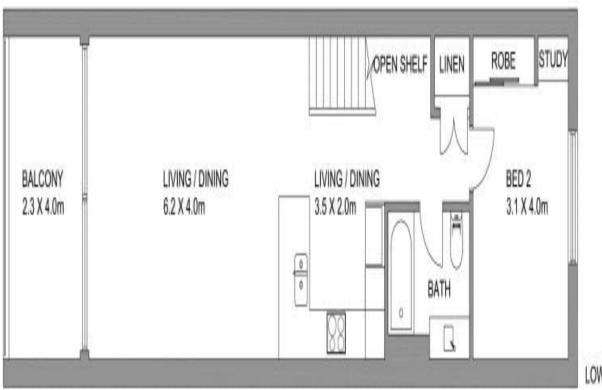

## STYLISH SPLIT-LEVEL TWO BEDROOM RESIDENCE IN 'METRO VILLAGE' SECURITY COMPLEX

Available: NOW

Initial Lease Period: 6 or 12 months

Inspect: Saturday 13 March from 12.40 - 12.55pm

Positioned on the third floor within a stylish security complex with lovely leafy outlooks, this sun-drenched North facing executive residence enjoys bright open plan interiors spanning across a generous 101 sqm split level floor plan boasting spectacular city views. This freshly painted two bedroom residence is conveniently situated just moments to vibrant local cafes, award-winning bars & amp; eateries, boutique shopping, as well as a selection of nearby schools in addition to being a short stroll to Green Square Station & amp; regular local bus services

**LEASED** 

Contact: Alistair Roan

0488 556 634

Apartment Type: Date Available: 08/03/2021 \$2600 Bond:

https://www.cpsproperty.com.au

LOWER LEVEL

APPROX. INTERNAL: 101 SQM

Plans shows are only indicative of layout. Dimensions are approximate.