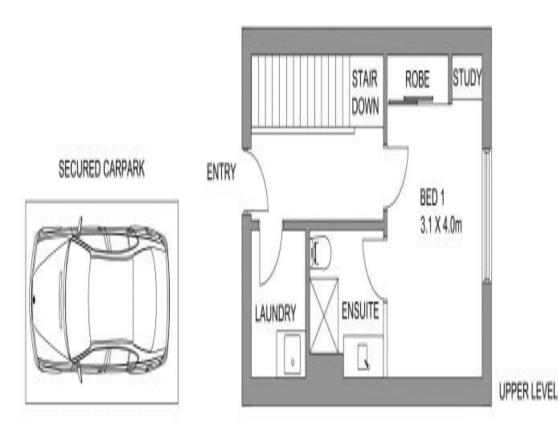

**LEASED** 

Contact: Alistair Roan

0488 556 634

Apartment Type: Date Available: 08/03/2021 \$2600 Bond:

https://www.cpsproperty.com.au

LOWER LEVEL

APPROX. INTERNAL: 101 SQM

Plans shows are only indicative of layout. Dimensions are approximate.