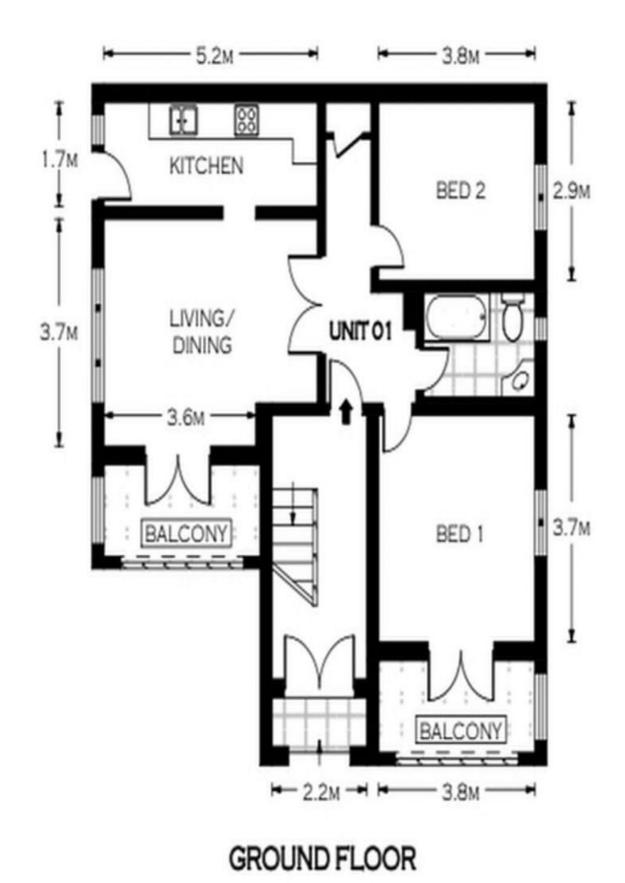

LEASED Contact: Alistair Roan 0488 556 634 Type: Apartment Date Available: 09/03/2021 Bond: \$2800 https://www.cpsproperty.com.au

Plans shown are only indicative of layout. Dimensions are approximate.

Paddington, NSW 1/21 Cooper Street