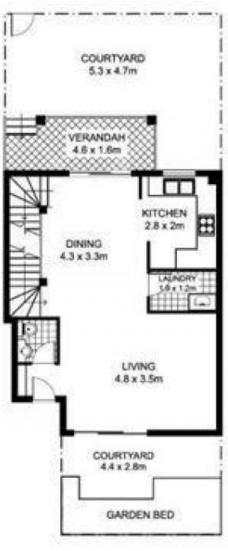

## 1/146-152 Pitt St, REDFERN

LOWER GROUND

GROUND

PLANS BY SURROUNDPIX PHONE: 1300 30 32 40

Plans shown are only indicative of layout. Dimensions are approximate.

Redfern, NSW 1/146 Pitt Street