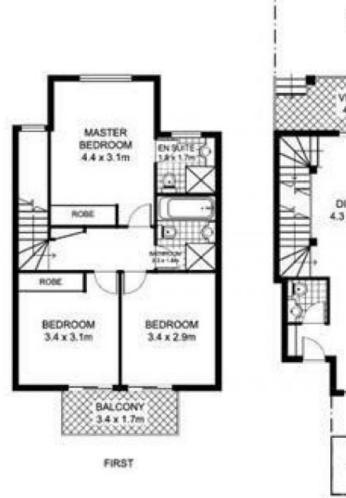

## 1/146-152 Pitt St, REDFERN

LOWER GROUND

GROUND

PLANS BY SURROUNDPIX PHONE: 1300 30 32 40

Plans shown are only indicative of layout. Dimensions are approximate.

Redfern, NSW 1/146 Pitt Street