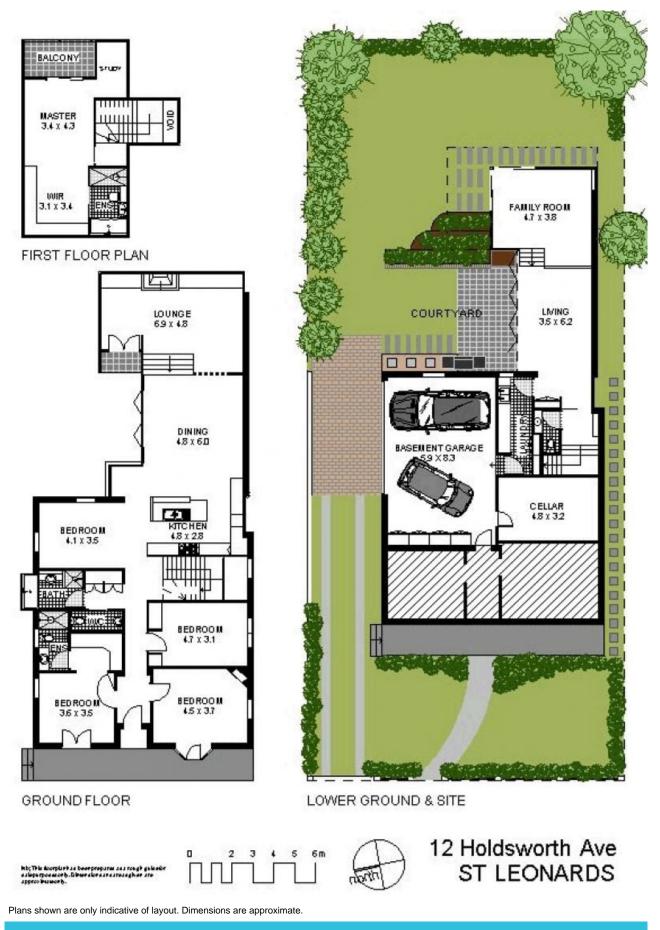

## EXECUTIVE ARCHITECTURAL FAMILY RESIDENCE IN PREMIER ENCLAVE

Available: 8 October 2020 Initial Lease Period: 12 months Inspect: Saturday 26th September - 2:45 to 3:00pm

Boasting a classically gorgeous street presence in a premier tree-lined enclave, this circa 1912 post federation home was totally transformed in 2012 - paying meticulous attention to detail with its seamless fusion of classic & amp; contemporary living. Showcasing an extremely sought after address, this impressive family residence is conveniently located just moments to a wide selection of buzzing local cafes, bars & amp; eateries, boutique shopping with Chatswood Westfield close by, surrounding parklands & amp; harbourside reserves, quality schools