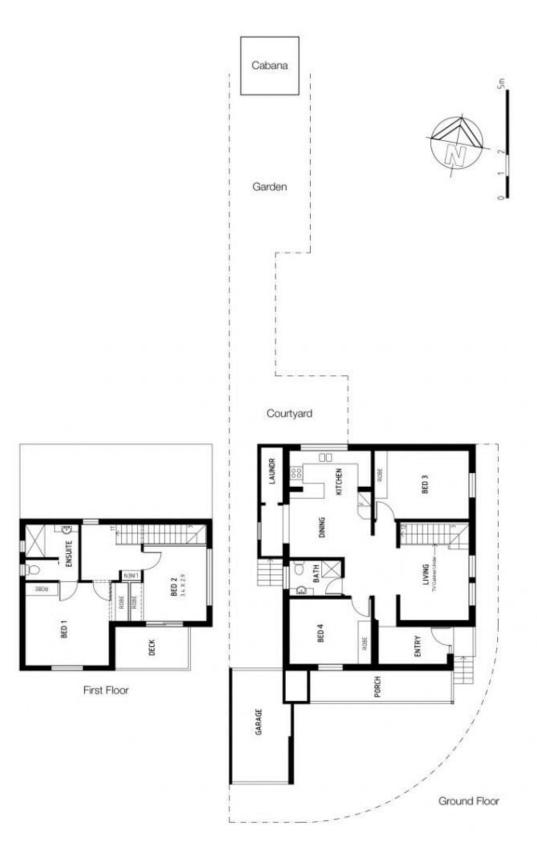

LEASED Contact: Alistair Roan 0488 556 634 Type: House Date Available: 01/09/2020 Bond: \$3800 https://www.cpsproperty.com.au

Plans shown are only indicative of layout. Dimensions are approximate.

Maroubra, NSW 104 Robey Street