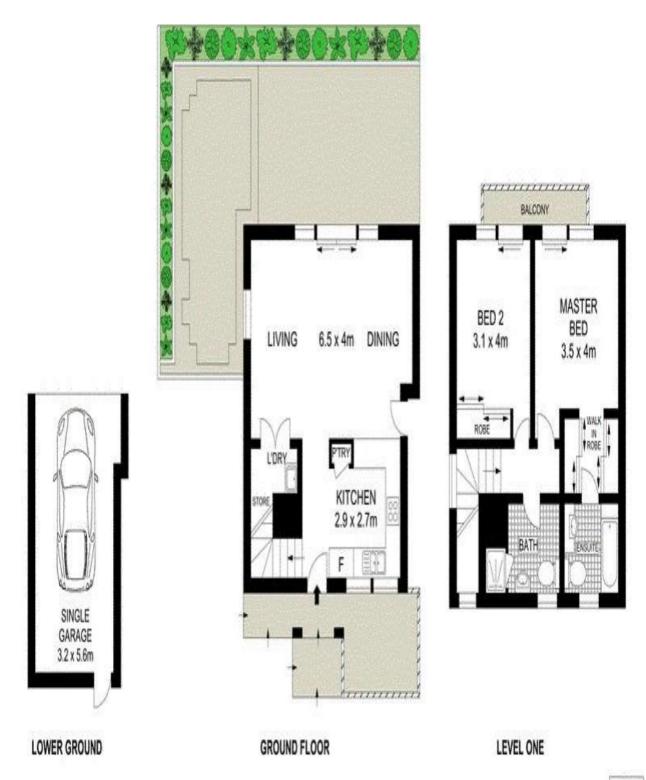

Initial Lease Period: 6 or 12 months

Inspect: Saturday 20 February from 2.00 - 2.15pm

Quietly tucked away at the rear of a boutique security complex of just five executive town homes, this contemporary split level residence boasts open plan light-filled interiors with seamless flow between indoor & amp; outdoor living making this an entertainer \$439; s delight. Conveniently situated just moments to buzzing local cafes, vibrant bars & amp; eateries with Marrickville Village nearby, an array of local recreational parklands with Marrickville Train Station & amp; regular bus service just a short stroll away.

## **LEASED**

Contact: Alistair Roan

0488 556 634

**CPS** Property possionately committed

Type: Townhouse
Date Available: 24/02/2021
Bond: \$2780

https://www.cpsproperty.com.au







Scale in metres, indicative only, Dimensions are approximate. All information contained herein is gathered from sources we believe to be reliable. However we cannot guarantee its accuracy and interested persons should rely on their own enquiries.

Plans shown are only indicative of layout. Dimensions are approximate.