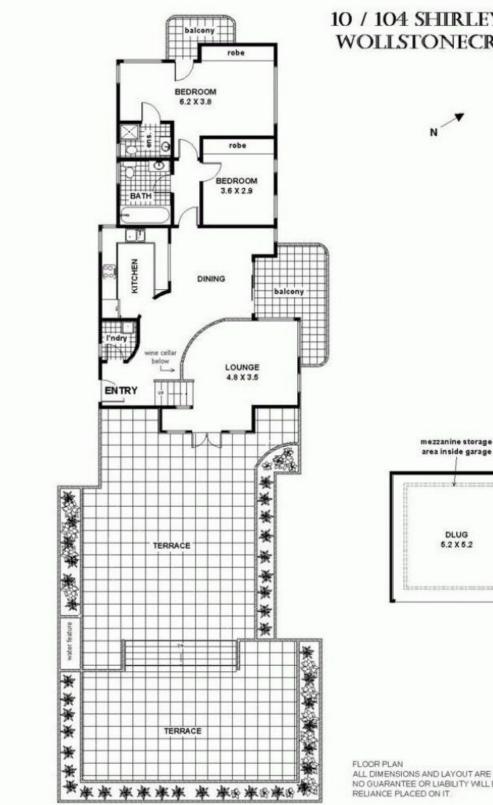

## 10 / 104 SHIRLEY RD WOLLSTONECRAFT

DLUG

5.2 X 5.2

Plans shown are only indicative of layout. Dimensions are approximate.

Wollstonecraft, NSW 10/104-106 Shirley Road