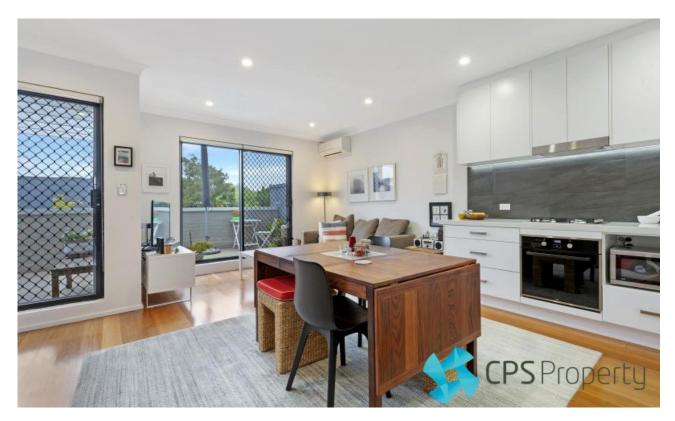

## NORTH-FACING TOP FLOOR RESIDENCE IN POPULAR 'NEO METRO' COMPLEX

Available: 16 October 2019 Initial Lease Period: 6 or 12 months Inspect: By Appointment

Boasting a private northerly aspect with lovely leafy outlooks, this sun-drenched executive residence enjoys bright open plan interiors spanning across a generous floorplan & Damp; is desirably positioned in a cul-de-sac on the fringe of Alexandria Park. Tucked away within the popular 'Neo Metro' complex, this freshly updated one bedroom residence is conveniently situated just moments to vibrant local cafes, award-winning bars & Damp; eateries, boutique shopping, Alexandria Park on the doorstep as well as a selection of nearby schools in addition to being a short