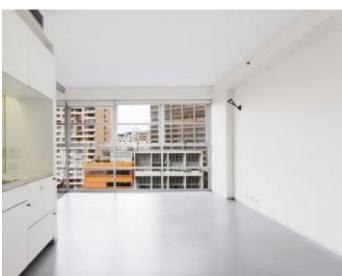

## STYLISH PRIVATE PARKSIDE ONE BEDROOM IN THE EXCLUSIVE 'LUMINA' COMPLEX

Available: NOW

Initial Lease Period: 6 or 12 months

Inspect: By Appointment

Privately perched on the 9th floor within the exclusive parkside 'Lumina' complex, this flexible light-filled one bedroom boasts contemporary interiors over a cleverly configured floorplan. Conveniently located just a short stroll into the CBD with buzzing local cafes, vibrant bars, award winning eateries & boutique shopping with vibrant Oxford Street & cosmopolitan Crown Street on your doorstep with famous Hyde Park located across the road with an array of public transport options nearby.