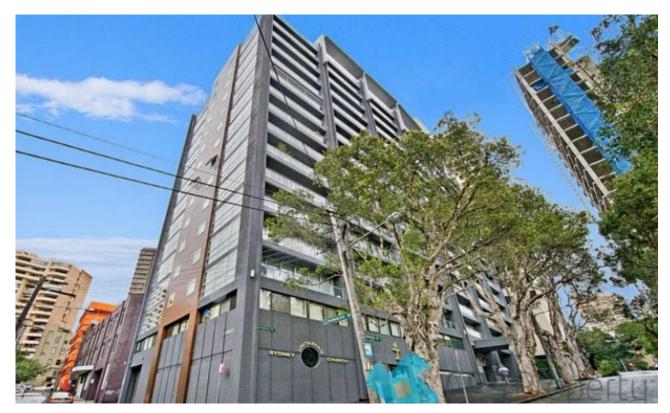

## Darlinghurst, NSW 908/1 Francis Street

1 1 BED BATH

## STYLISH PRIVATE PARKSIDE ONE BEDROOM IN THE EXCLUSIVE 'LUMINA' COMPLEX

Available: NOW

Initial Lease Period: 6 or 12 months

Inspect: By Appointment

Privately perched on the 9th floor within the exclusive parkside 'Lumina' complex, this flexible light-filled one bedroom boasts contemporary interiors over a cleverly configured floorplan. Conveniently located just a short stroll into the CBD with buzzing local cafes, vibrant bars, award winning eateries & boutique shopping with vibrant Oxford Street & cosmopolitan Crown Street on your doorstep with famous Hyde Park located across the road with an array of public transport options nearby.