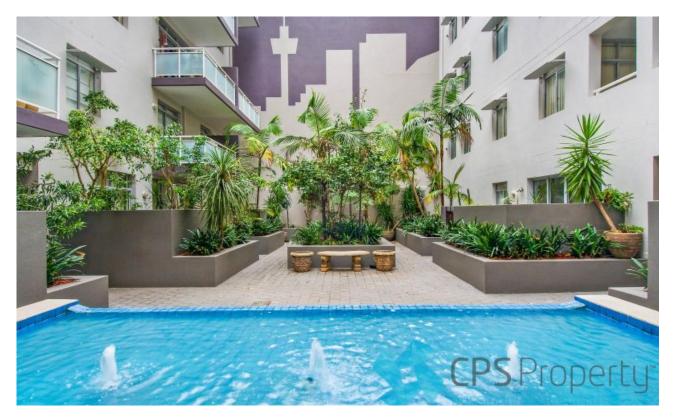

## STYLISH TWO BEDROOM RESIDENCE IN THE HEART OF VIBRANT SURRY HILLS

Available: NOW

Initial Lease Period: 6 or 12 months

Inspect: Thursday 5th November - 5:30 to 5:45pm

A flawless demonstration of designer urban living, this north west-facing executive residence is quietly tucked away in the front block of the popular 'Habitat' complex in the heart of Surry Hills. Boasting light-filled interiors, this low maintenance Inner City pad showcases an executive lifestyle with its close proximity to buzzing local cafes, bars & eateries, just a short stroll to vibrant Crown Street & Oxford Street, as well as an abundance of public transport options to the CBD & Sydney Airport.