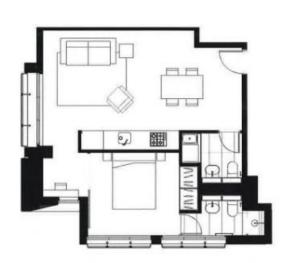

## **LEASED**

Contact: Alistair Roan

0488 556 634

Type: Apartment
Date Available: 23/10/2020
Bond: \$1800

https://www.cpsproperty.com.au

Key: 1 Entry 2 Living 3 Dining 4 Kitchen

5 Bed 6 Bathroom 7 Laundry 8 Storage

PRELIMINARY

UNIT 3.06 - BED 1

TOTAL

50 m2

UNITS 3.06, 4.06, 5.06, 6.06, 7.06, 8.06, 9.06, 10.06, 11.06

1 LAWSON SQUARE REDFERN NSW

SCALE 11180 & AN

MOTE: THE A DUIDE ONLY AND DOES NOT CONSTITUTION OF THE CONTROLL MAD SHAPE OF THE CONTROL MAD SHAPE OF THE OWNER WITCOM SHAPE OF THE OWNER WITCOM SHAPE OF THE OWNER WITCOM SHAPE OF THE OWNER OF THE OWNER OF THE OWNER OF THE OWNER OWNER OWNER OF THE OWNER OWNER

Plans shown are only indicative of layout. Dimensions are approximate.