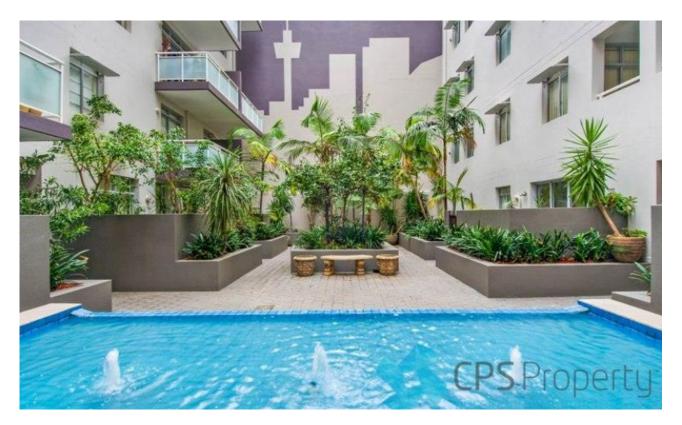

## STYLISH SPLIT-LEVEL RESIDENCE IN THE HEART OF VIBRANT SURRY HILLS

Available: 17th March 2021 Initial Lease Period: 6 or 12 months

Inspect: Thursday 25th March - 6.00 - 6.15pm

A flawless demonstration of designer urban living, this east-facing executive residence is quietly tucked away in the rear block of the popular ' Habitat' complex in the heart of Surry Hills. Boasting light-filled freshly painted interiors across a split level floor plan, this low maintenance Inner City pad showcases an executive lifestyle with its close proximity to buzzing local cafes, bars & eateries, just a short stroll to vibrant Crown Street & Oxford Street, as well as an abundance of public transport options to the CBD &